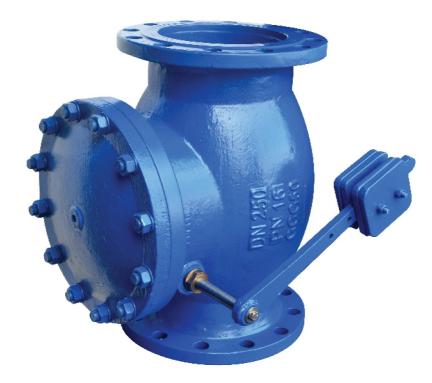

## SWING CHECK VALVE CHF-114

Application

: For water, Natural Liquids and Sewage

| Working Pressure |                                |
|------------------|--------------------------------|
| Drilling         | : DIN 2501 , ISO 2531.         |
| Ductile Iron     | : DIN EN 1563                  |
| Face To Face     | : BS 5153                      |
| Coating          | : Epoxy 200-300 Mic.           |
| Ductile Iron     | : DIN EN 1563 / ASTM 536A.     |
| SS 304           | : ASTM 582A.                   |
| Hydrotesting     | : DIN 3230                     |
| Feature          | : anti slam valve with counter |
|                  | weight.                        |