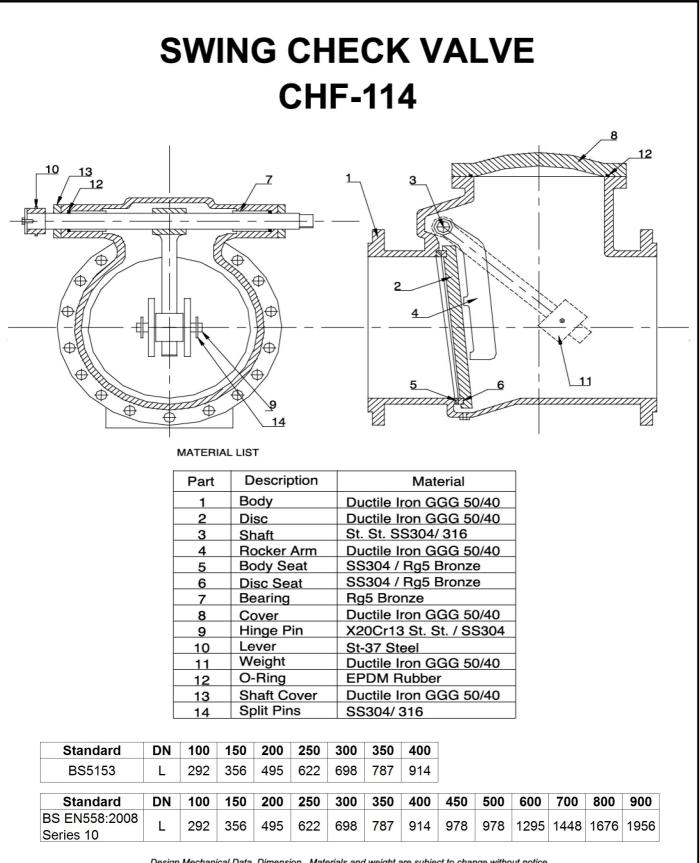

## SWING CHECK VALVE CHF-114

Application

: For water, Natural Liquids and Sewage

| Working Pressure |                                |
|------------------|--------------------------------|
| Drilling         | : DIN 2501 , ISO 2531.         |
| Ductile Iron     | : DIN EN 1563                  |
| Face To Face     | : BS 5153                      |
| Coating          | : Epoxy 200-300 Mic.           |
| Ductile Iron     | : DIN EN 1563 / ASTM 536A.     |
| SS 304           | : ASTM 582A.                   |
| Hydrotesting     | : DIN 3230                     |
| Feature          | : anti slam valve with counter |
|                  | weight.                        |