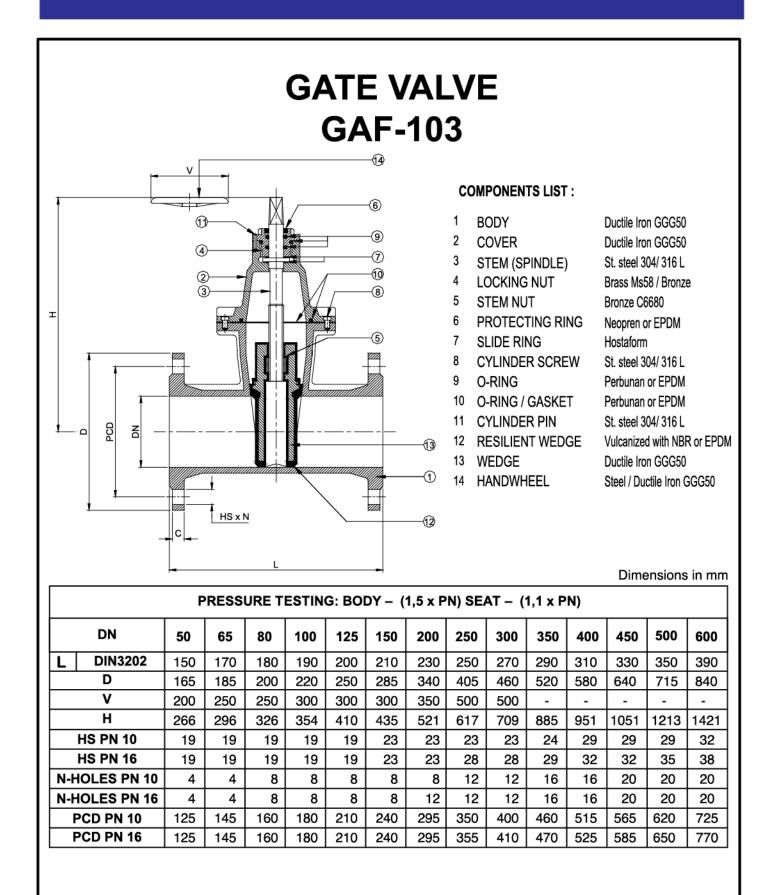

## GATE VALVE GAF-103

Gate Valves, Resilient seated, full bore, Inside screw bolted bonnet, Fully removable part, Free maintenance, 100% water tight Non Rising Stem

Design According to DIN 3230 Part - 4

| Application            | For water and neutral liquids and sewage water                                                                           |
|------------------------|--------------------------------------------------------------------------------------------------------------------------|
| Working<br>Pressure    | 10 / 16 / 25 Bars                                                                                                        |
| Working<br>Temperature | $70^{\circ}$ (up to + 110° on request)                                                                                   |
| Face to Face           | According to DIN : 3202 F4                                                                                               |
| Flange                 | According to BS 4504 / DIN 2501 / ISO 2531                                                                               |
| Operation              | Handwheel, extension spindle, flange adaptor, stem cap                                                                   |
| Closing                | Clockwise Direction                                                                                                      |
| Wedge                  | Auto-guided in body with guide ribs ,Wedge with draining hole to avoid retention of water and ice                        |
| Sealing<br>Pressure    | 16 Bars, according to DIN 3230/3-CI, the rubber coating of the wedge works always on compression                         |
| Sealing on<br>Stem     | Double packing, replaceable with valve under pressure<br>and in the fully open position-with dust seal above the<br>stem |
| Coating                | Epoxy powder inside and outside 200-300 microns,                                                                         |
| Ductile Iron           | Ductile Iron GGG 50 to DIN EN 1563                                                                                       |